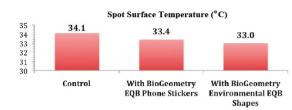

Mobile phone networks operate at frequencies that are located in the region of the electromagnetic spectrum in both microwave radiation and radio frequency radiation levels. Exposure to such radiation through mobile phone usage has a harmful effect due to the absorption of electromagnetic energy by the skin and other living tissues, causing a small temperature rise in those areas.