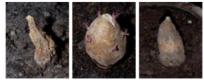

#### APPLE ORCHARDS FRESH WATER CROPS IN SALT WATER

A two-month experiment by the late Eng. Adel Ammar to test the possibility of using BioGeometry to allow fresh water plants (sweet potato) to grow in salt water from the Red Sea showed astonishing results. The control potatoes that were given salt water shriveled by the end of the day, while the BioGeometry treated salt water potatoes budded normally and stayed fresher longer than the sweet potatoes given fresh water.

Salt Water BG3 Salt Water Control