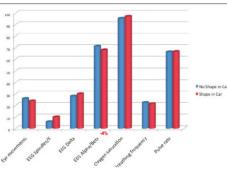

### STRESS REDUCTION IN AN AUTOMOBILE ENVIRONMENT

There are increased environmental stress factors within a car, especially with regards to electromagnetic stress from the extensive electrical system inside the metal body of the car. Double blind experimentation showed that BioGeometry successfully reduced driver's physiological stress markers as seen using biofeedback measurements. This study was featured in TedxCairo Talks.

**Analysis of Results:** Brainwaves: Increase of Delta indicating relaxation and decrease in alpha/Beta indicating less excitation. . Decrease in eye movement and breathing frequency with increased oxygen saturation indicates less stress.