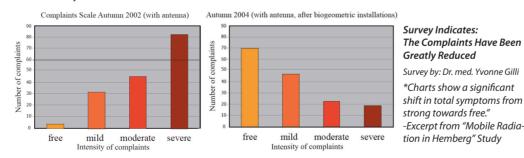

#### **ELECTRO-SMOG: THE MIRACLE OF HEMBERG**

A pilot research project under the patronage of the Swiss Mediation Authority for Mobile Communication and Environment (MAMCE) in collaboration with leading governmental telecom provider Swisscom, implemented BioGeometry energy-quality balancing to remedy ailments of electro-sensitivity in the rural town of Hemberg. BioGeometry was successful in eliminating the ailments of electro-sensitivity, among a number of other health conditions that it remedied, as well as positively impacting the overall ecology of the area. Media coverage, supported by official releases by the MAMCE and an independent study of the project, dubbed the results "The Miracle of Hemberg." In a Swiss television interview with the Mayor and residents of Hemberg almost two years later (Sept. 2005), the sustained energy-quality balancing effect of BioGeometry was confirmed.